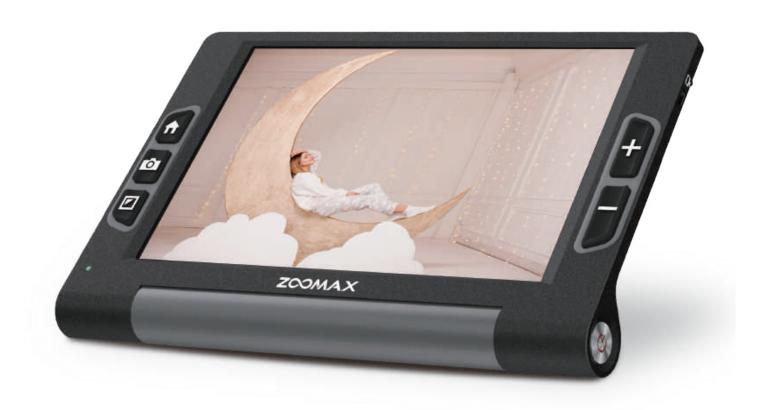

#### **Exceptional Image Quality**

No glare, no ghosting. With 13MP camera and full HD screen display, Luna 8 displays every word on the screen sharply.

#### **Basic Functions Only**

Just good old-fashioned zoom in & out, high contrast to assist with reading, and a camera for taking photos to look at later.

#### **Light and Portable**

500g (1.1lb) weight and extraordinary 4.5 hours battery life, the sleekly designed Luna 8 is your perfect portable magnifier.