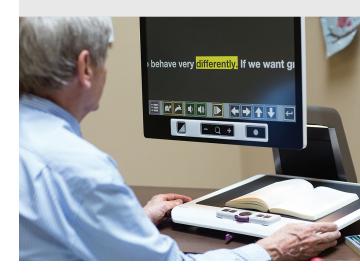

## **Acuity Speech**Desktop Video Magnifier Read & Listen in Comfort

The Acuity Speech HD boasts a 22-inch Full-High-Definition (1080p60) image along with a glare-free screen and reflection-free LED lighting for incredible image clarity. When eyes grow tired, turn on the speech and let Acuity Speech HD read your document aloud, simply touching the screen where you want to read.

Acuity Speech HD makes it easy. It arrives in one box, so you just have to plug it in to start using it. And Acuity Speech HD includes control options to suit your preferences, coming standard with a detachable Bluetooth remote (with tactile buttons/wheel), touchpad controls and a touchscreen, so you use the controls that suit you best.

## About the Acuity Speech Price: \$3,695.00

- Full page OCR reads documents aloud to you!
- Auto language detection supports multiple languages
- 22-inch HD widescreen display
- 1080p60: Full HD resolution, 60Hz refresh rate
- Multiple controls: tactile remote control, touchpad or touchscreen
- 2.2x up to 65x magnification
- Reflection-free, shadow-free uniform LED lighting
- Up to 20 high-contrast modes and 2 photos modes
- One box solution: plug-and-play