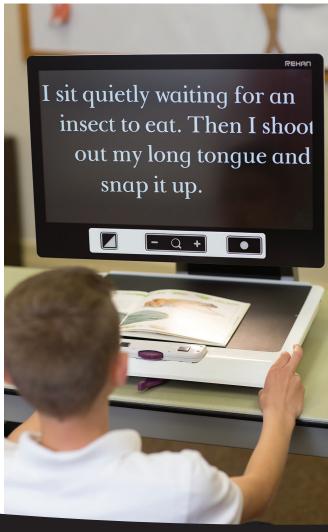

## **Acuity Speech**Desktop Video Magnifier Read & Listen in Comfort

The Acuity Speech HD boasts a 22-inch Full-High-Definition (1080p60) image along with a glare-free screen and reflection-free LED lighting for incredible image clarity. When eyes grow tired, turn on the speech and let Acuity Speech HD read your document aloud, simply touching the screen where you want to read.

Acuity Speech HD makes it easy. It arrives in one box, so you just have to plug it in to start using it. And Acuity Speech HD includes control options to suit your preferences, coming standard with a detachable Bluetooth remote (with tactile buttons/wheel), touchpad controls and a touchscreen, so you use the controls that suit you best.

## About the Acuity Speech Price: \$3,695.00

- Full page OCR reads documents aloud to you!
- Auto language detection supports multiple languages
- 22-inch HD widescreen display
- 1080p60: Full HD resolution, 60Hz refresh rate
- Multiple controls: tactile remote control, touchpad or touchscreen
- 2.2x up to 65x magnification
- Reflection-free, shadow-free uniform LED lighting
- Up to 20 high-contrast modes and 2 photos modes
- One box solution: plug-and-play