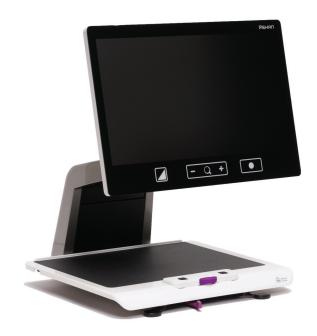

## **Acuity Speech**Desktop Video Magnifier Read & Listen in Comfort

The Acuity Speech HD boasts a 22-inch Full-High-Definition (1080p60) image along with a glare-free screen and reflection-free LED lighting for incredible image clarity. When eyes grow tired, turn on the speech and let Acuity Speech HD read your document aloud, simply touching the screen where you want to read.

## About the Acuity Speech Price: \$3,695.00

- Full page OCR reads documents aloud to you!
- Auto language detection supports multiple languages
- 22-inch HD widescreen display
- 1080p60: Full HD resolution, 60Hz refresh rate
- Multiple controls: tactile remote control, touchpad or touchscreen
- 2.2x up to 65x magnification
- Reflection-free, shadow-free uniform LED lighting
- Up to 20 high-contrast modes and 2 photos modes
- One box solution: plug-and-play

## **Acuity Speech**

Desktop Video Magnifier
Read & Listen in Comfort