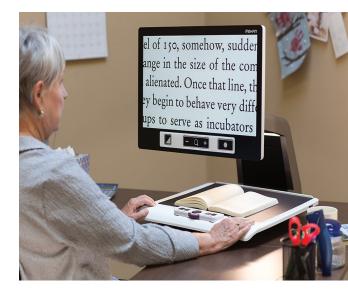

## **Acuity Speech**Desktop Video Magnifier Read & Listen in Comfort

The Acuity Speech HD boasts a 22-inch Full-High-Definition (1080p60) image along with a glare-free screen and reflection-free LED lighting for incredible image clarity. When eyes grow tired, turn on the speech and let Acuity Speech HD read your document aloud, simply touching the screen where you want to read.

Acuity Speech HD makes it easy. It arrives in one box, so you just have to plug it in to start using it. And Acuity Speech HD includes control options to suit your preferences, coming standard with a detachable Bluetooth remote (with tactile buttons/wheel), touchpad controls and a touchscreen, so you use the controls that suit you best.

## About the Acuity Speech Price: \$3,695.00

- Full page OCR reads documents aloud to you!
- Auto language detection supports multiple languages
- 22-inch HD widescreen display
- 1080p60: Full HD resolution, 60Hz refresh rate
- Multiple controls: tactile remote control, touchpad or touchscreen
- 2.2x up to 65x magnification
- Reflection-free, shadow-free uniform LED lighting
- Up to 20 high-contrast modes and 2 photos modes
- One box solution: plug-and-play